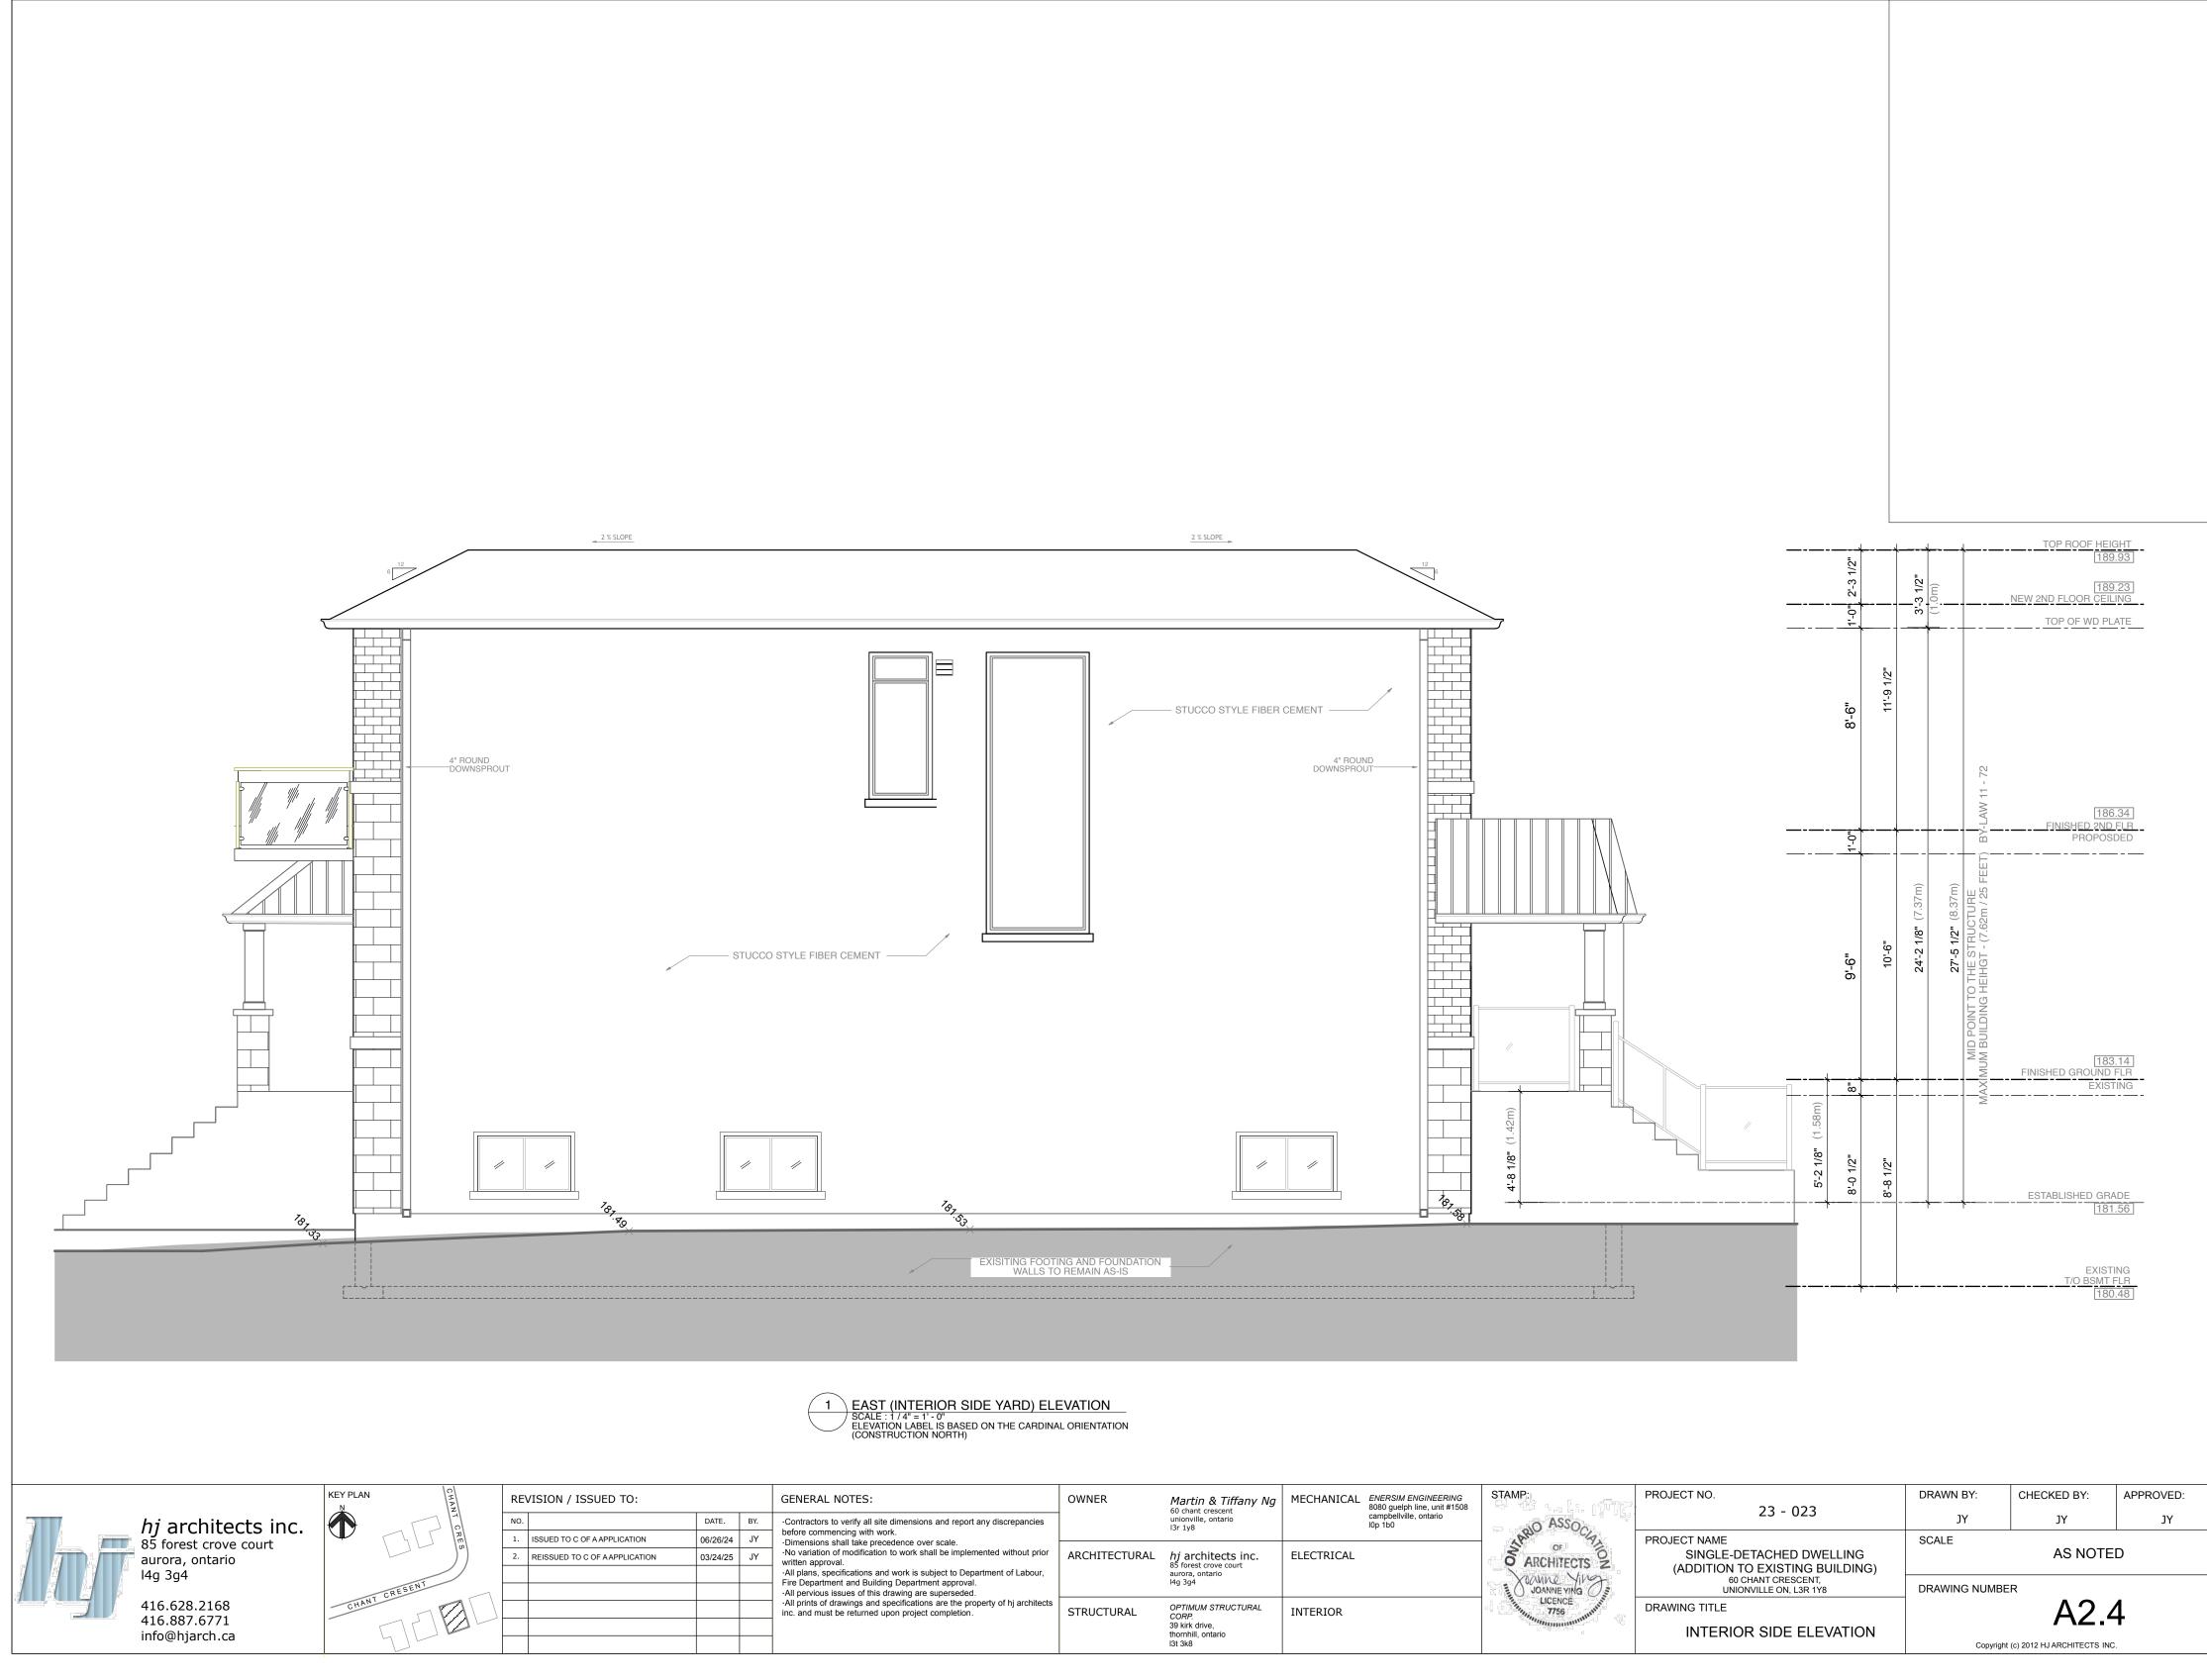

|    | Martin & Tiffany Ng                                                   | MECHANICAL | ENERSIM ENGINEERING                                               | STAMP:          | PROJECT NO.                                                                 | DRAWN BY:     | CHECKED BY:                | APPROVED: |
|----|-----------------------------------------------------------------------|------------|-------------------------------------------------------------------|-----------------|-----------------------------------------------------------------------------|---------------|----------------------------|-----------|
|    | 60 chant crescent<br>unionville, ontario<br>I3r 1y8                   |            | 8080 guelph line, unit #1508<br>campbellville, ontario<br>l0p 1b0 | ASSOA           | 23 - 023                                                                    | JY            | JY                         | JΥ        |
| ٩L | <i>hj</i> architects inc.<br>85 forest crove court<br>aurora, ontario | ELECTRICAL |                                                                   | ARCHITECTS      | PROJECT NAME<br>SINGLE-DETACHED DWELLING<br>(ADDITION TO EXISTING BUILDING) | SCALE         | AS NOTE                    | D         |
|    | l4g 3g4                                                               |            |                                                                   | JOANNE YING     | 60 CHANT CRESCENT,<br>UNIONVILLE ON, L3R 1Y8                                | DRAWING NUMBE | R                          |           |
|    | OPTIMUM STRUCTURAL<br>CORP.<br>39 kirk drive,<br>thermbill enterin    | INTERIOR   |                                                                   | LICENCE<br>7756 | DRAWING TITLE<br>SOUTH ELEVATION                                            |               | A2.2                       | 2         |
|    | thornhill, ontario<br>I3t 3k8                                         |            |                                                                   |                 | ( REAR YARD )                                                               | Copyright     | (c) 2012 HJ ARCHITECTS INC |           |