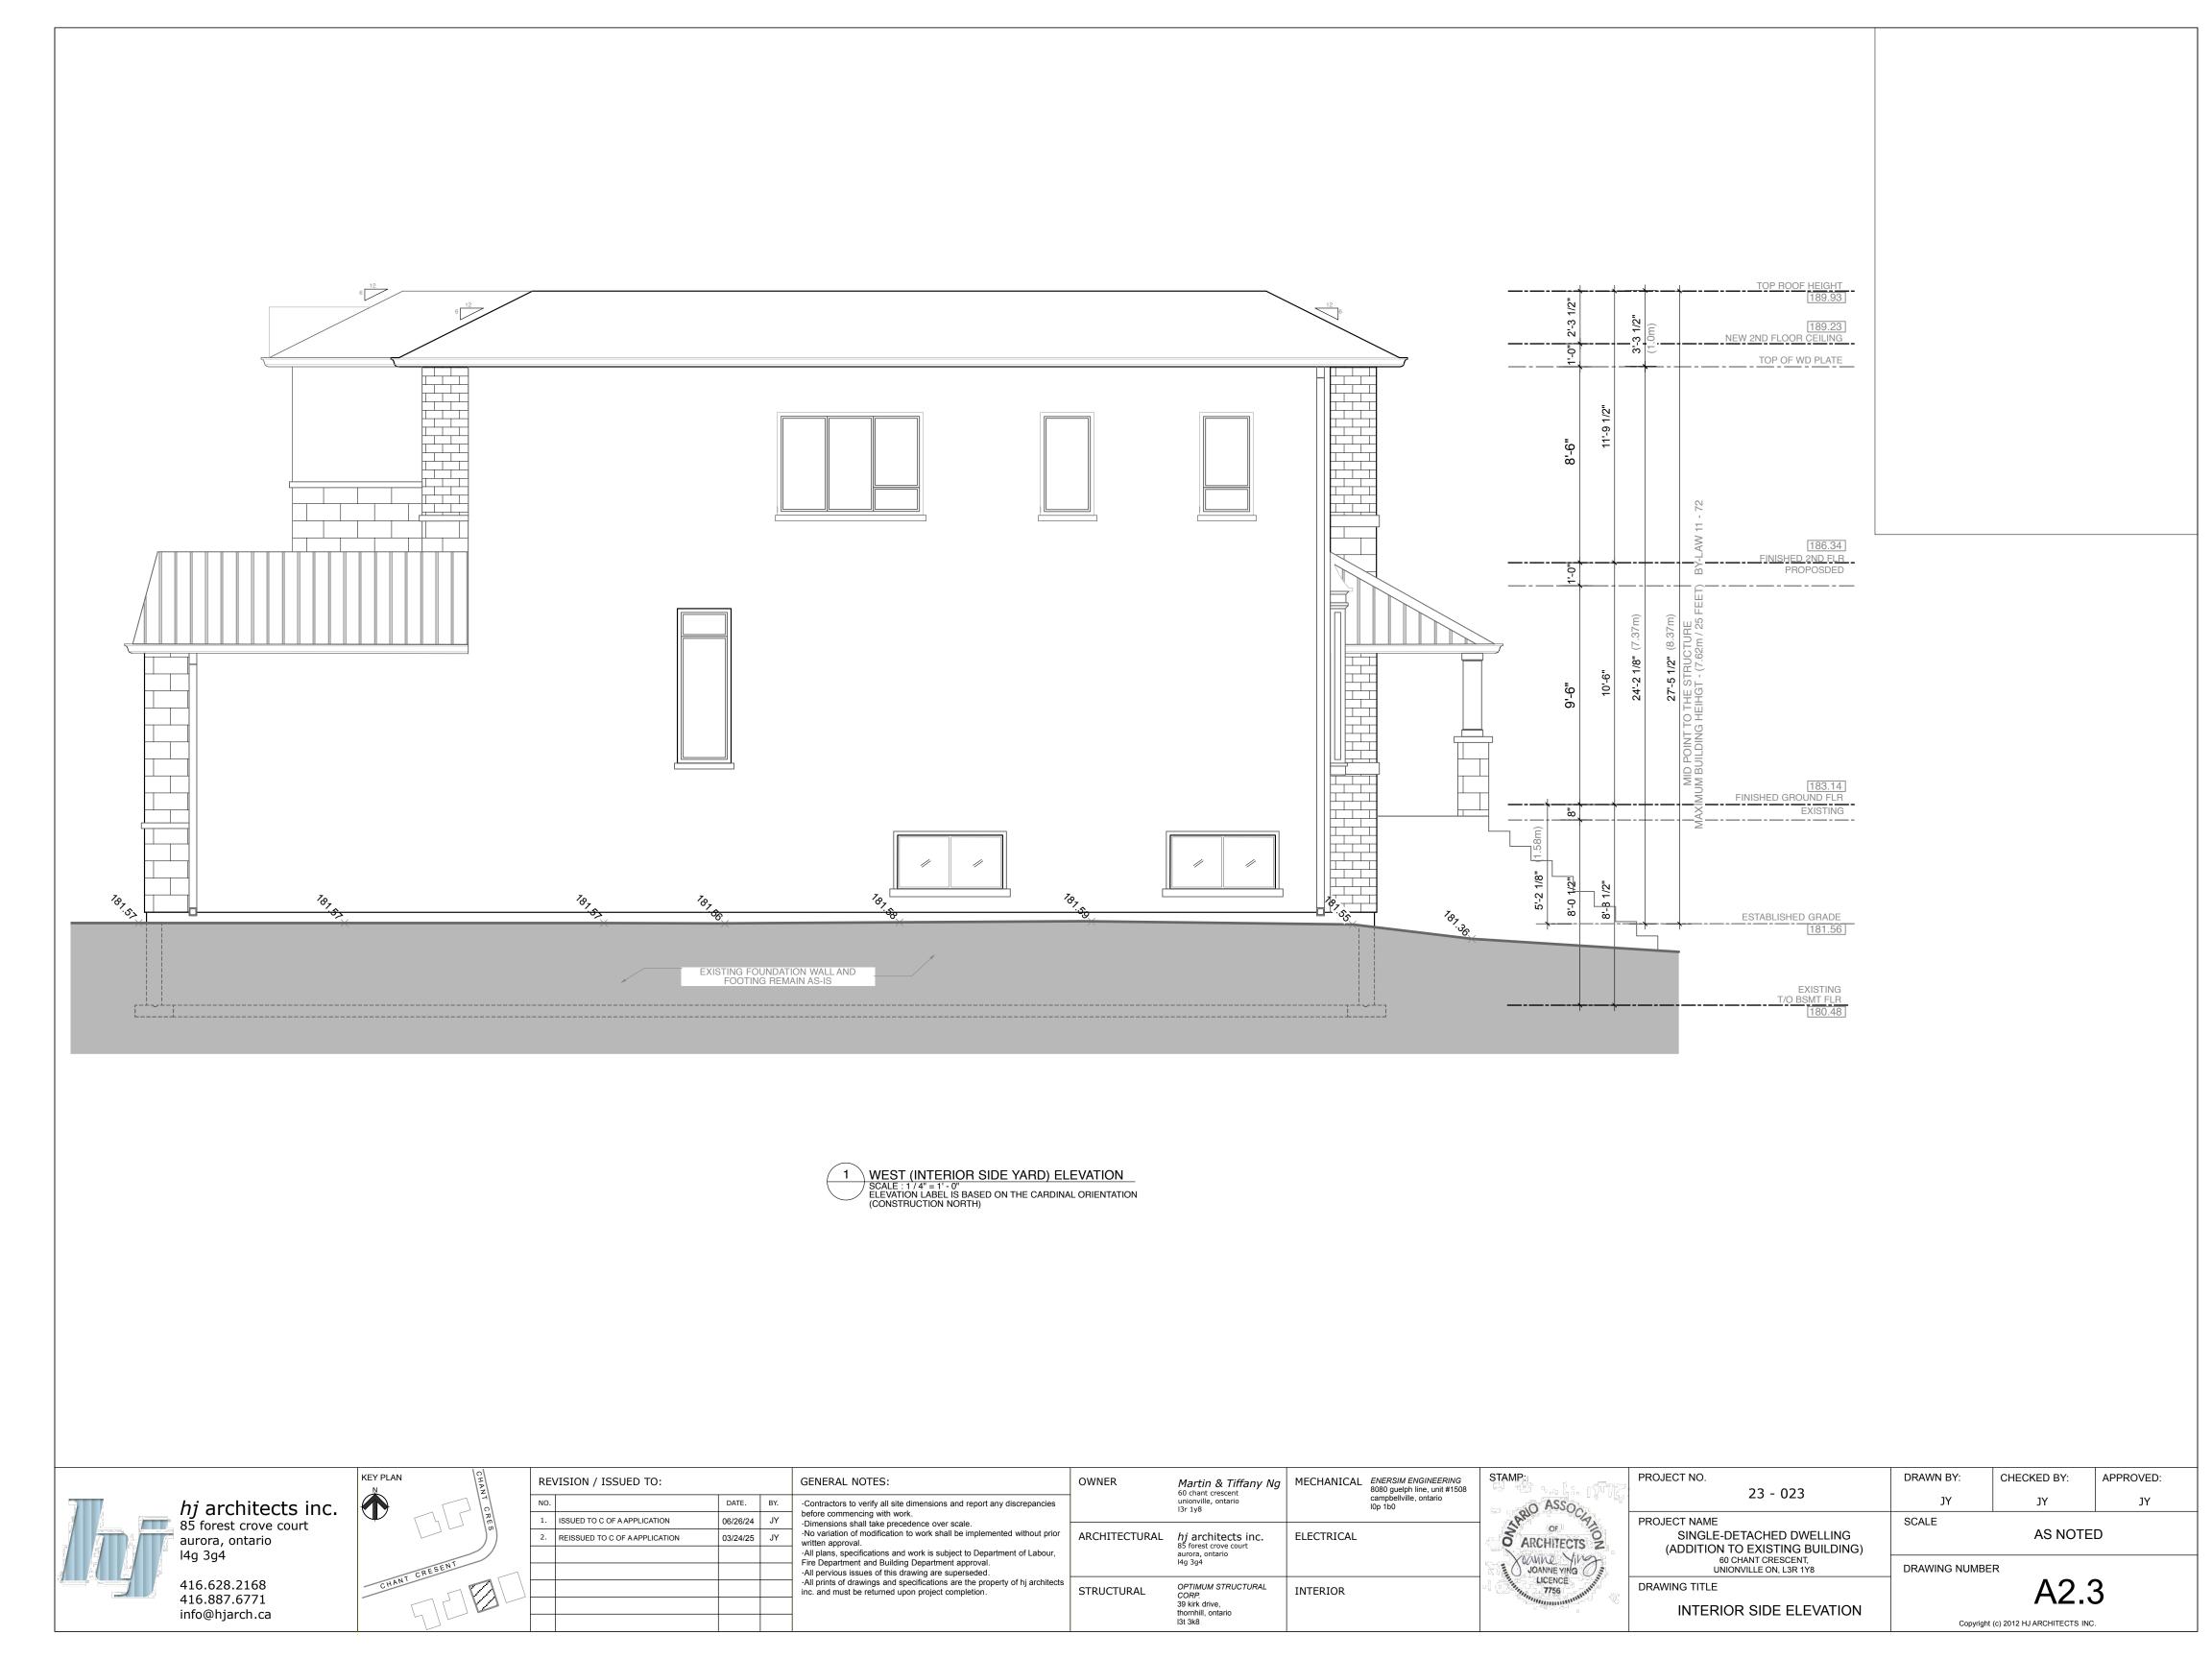

|     | Martin & Tiffany Ng<br>60 chant crescent<br>unionville, ontario<br>13r 1y8       | MECHANICAL | ENERSIM ENGINEERING<br>8080 guelph line, unit #1508<br>campbellville, ontario<br>10p 1b0 | STAMP:         | PROJECT NO. 23 - 023                                                                              | DRAWN BY:<br>JY                                                              | CHECKED BY:<br>JY | APPROVED:<br>JY |
|-----|----------------------------------------------------------------------------------|------------|------------------------------------------------------------------------------------------|----------------|---------------------------------------------------------------------------------------------------|------------------------------------------------------------------------------|-------------------|-----------------|
| RAL | <i>hj</i> architects inc.<br>85 forest crove court<br>aurora, ontario<br>14g 3g4 | ELECTRICAL |                                                                                          | ARCHITECTS 2   | PROJECT NAME<br>SINGLE-DETACHED DWELLING<br>(ADDITION TO EXISTING BUILDING)<br>60 CHANT CRESCENT, | SCALE AS NOTED DRAWING NUMBER AS NOTED Copyright (c) 2012 HJ ARCHITECTS INC. |                   | D               |
|     | OPTIMUM STRUCTURAL<br>CORP.<br>39 kirk drive,<br>thornhill, ontario<br>13t 3k8   | INTERIOR   |                                                                                          | JOANNE VING OF | DRAWING TITLE                                                                                     |                                                                              |                   | •               |