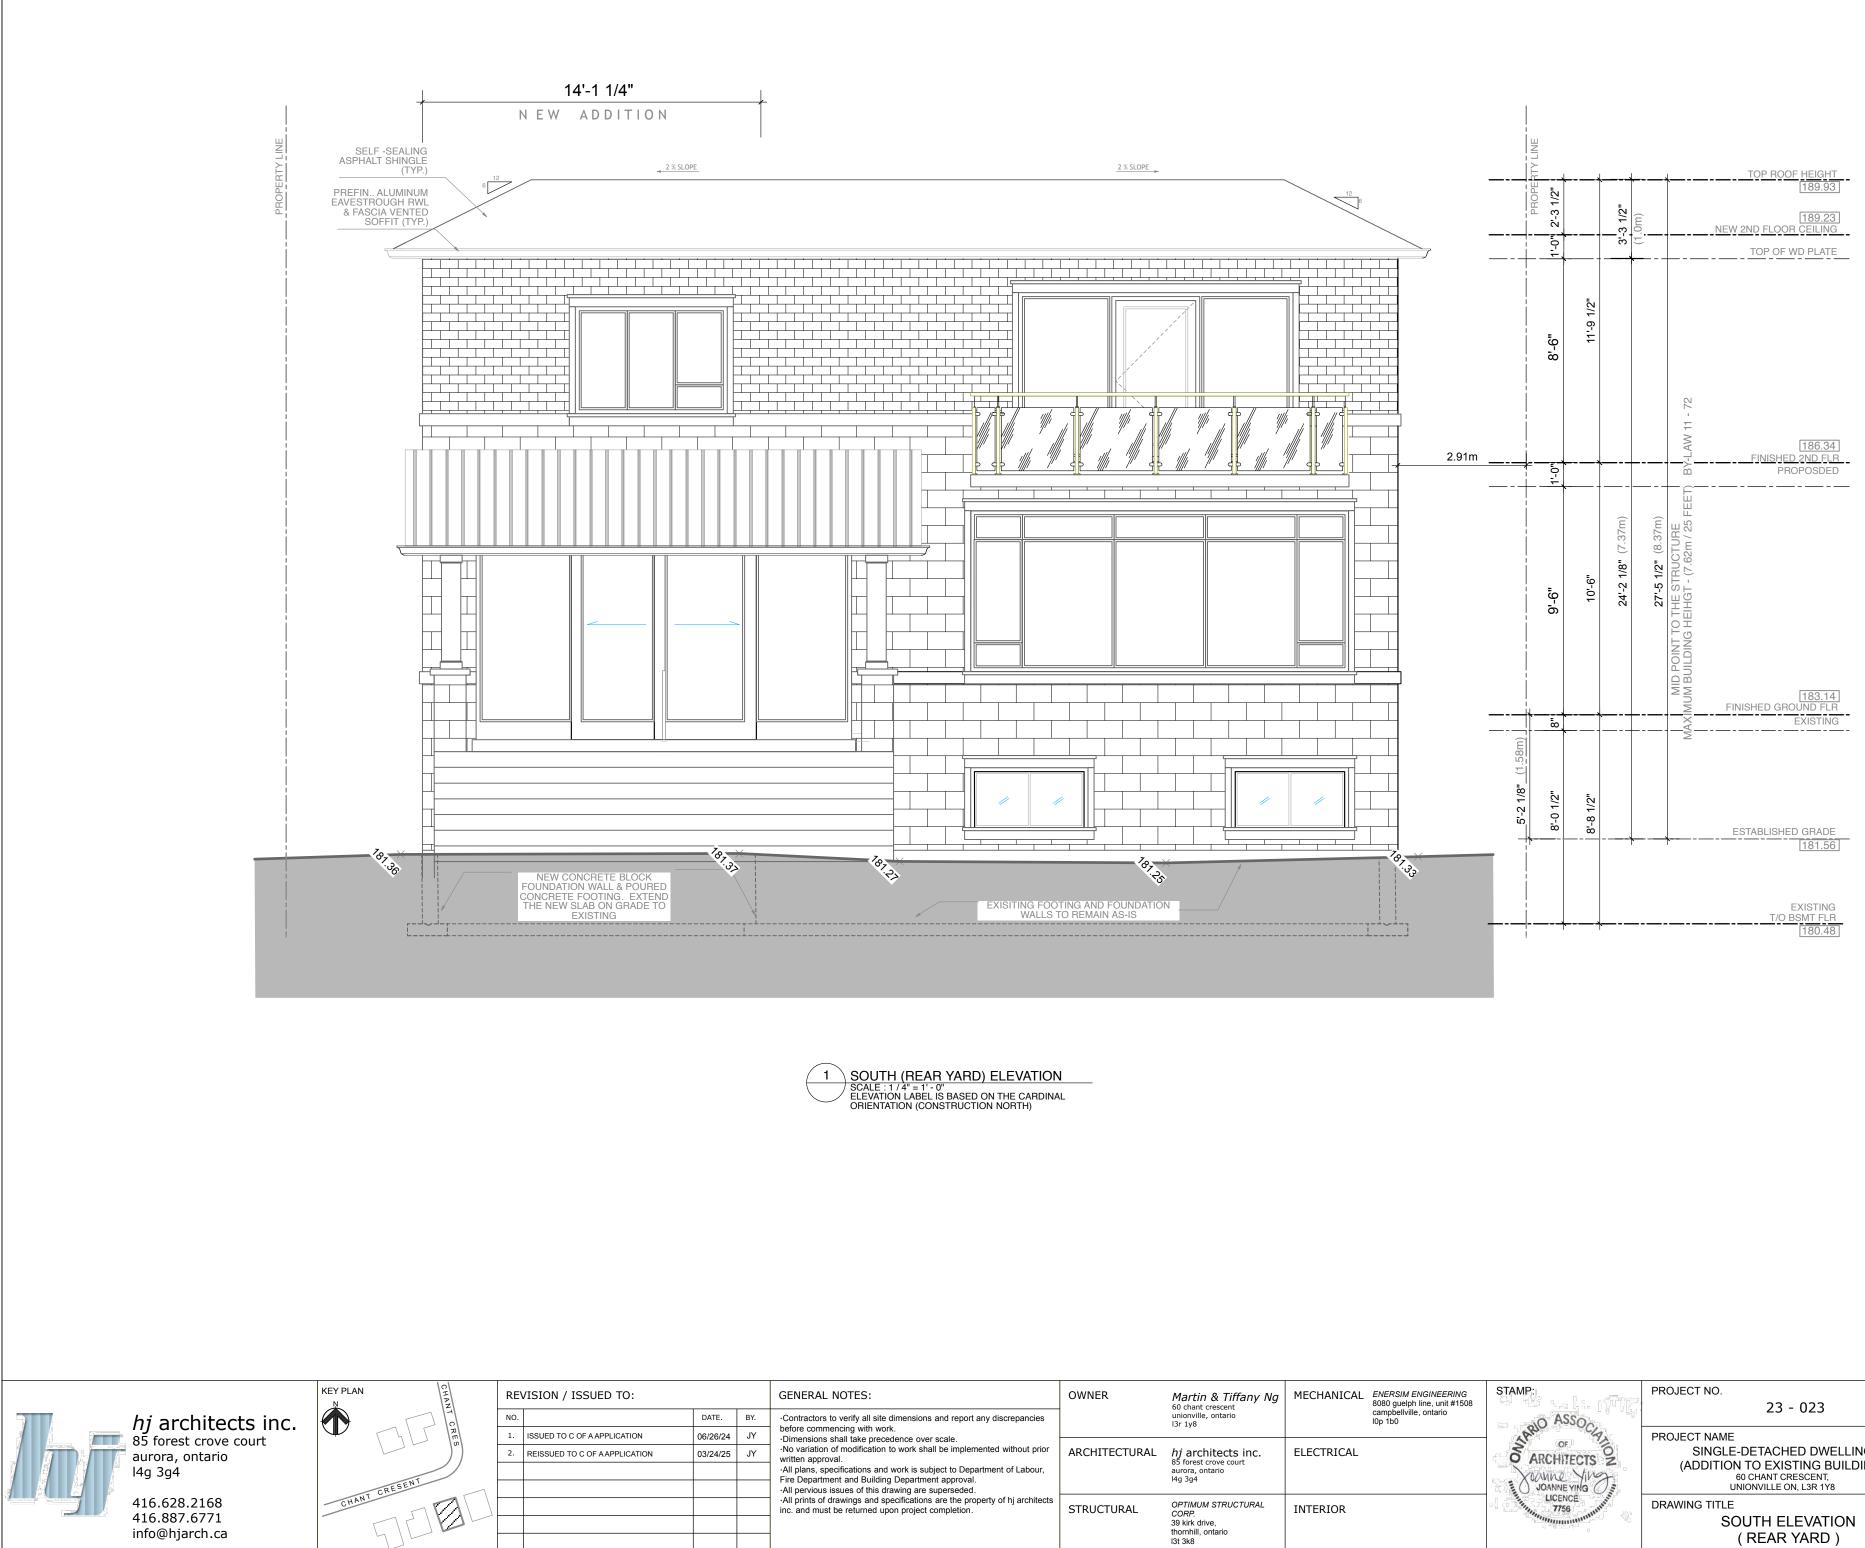

|    | Martin & Tiffany Ng                                                   | MECHANICAL | ENERSIM ENGINEERING                                               | STAMP:          | PROJECT NO.                                                                 | DRAWN BY:     | CHECKED BY:                | APPROVED: |
|----|-----------------------------------------------------------------------|------------|-------------------------------------------------------------------|-----------------|-----------------------------------------------------------------------------|---------------|----------------------------|-----------|
|    | 60 chant crescent<br>unionville, ontario<br>I3r 1y8                   |            | 8080 guelph line, unit #1508<br>campbellville, ontario<br>l0p 1b0 | ASSOA           | 23 - 023                                                                    | JY            | JY                         | JΥ        |
| ٩L | <i>hj</i> architects inc.<br>85 forest crove court<br>aurora, ontario | ELECTRICAL |                                                                   | ARCHITECTS      | PROJECT NAME<br>SINGLE-DETACHED DWELLING<br>(ADDITION TO EXISTING BUILDING) | SCALE         | AS NOTE                    | D         |
|    | l4g 3g4                                                               |            |                                                                   | JOANNE YING     | 60 CHANT CRESCENT,<br>UNIONVILLE ON, L3R 1Y8                                | DRAWING NUMBE | R                          |           |
|    | OPTIMUM STRUCTURAL<br>CORP.<br>39 kirk drive,<br>thermbill enterin    | INTERIOR   |                                                                   | LICENCE<br>7756 | DRAWING TITLE<br>SOUTH ELEVATION                                            |               | A2.2                       | 2         |
|    | thornhill, ontario<br>I3t 3k8                                         |            |                                                                   |                 | ( REAR YARD )                                                               | Copyright     | (c) 2012 HJ ARCHITECTS INC |           |