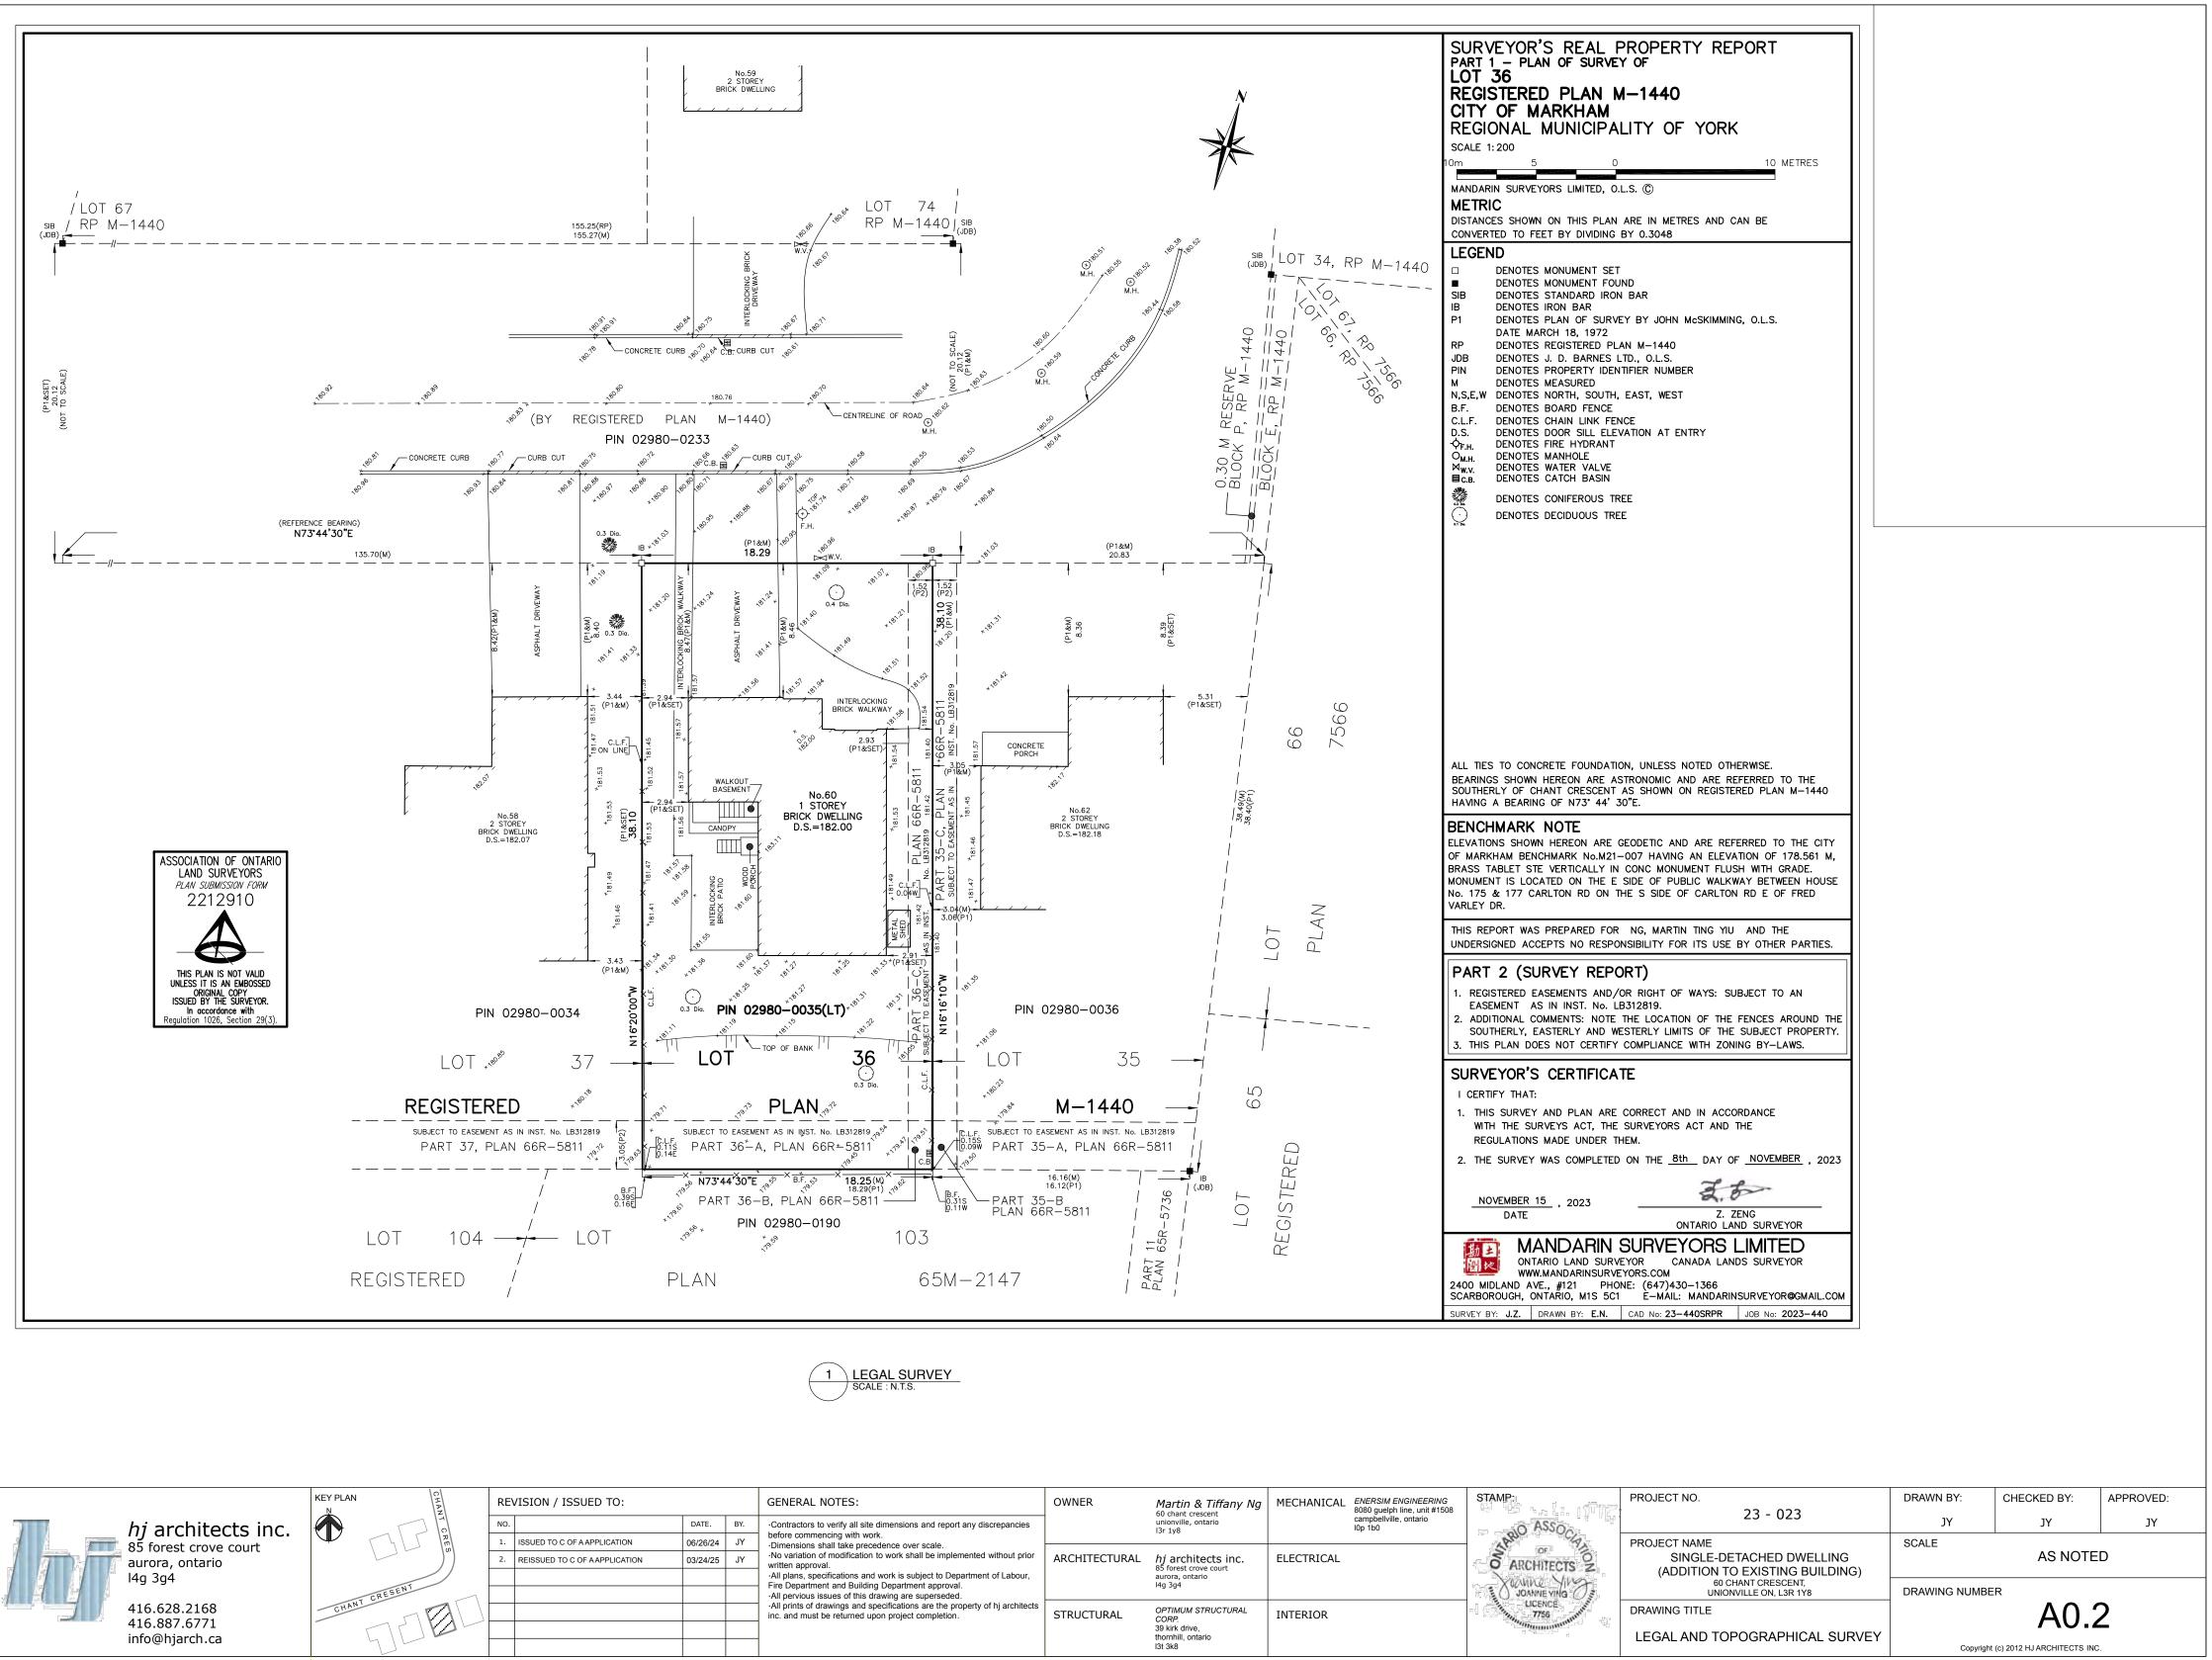

|     | Martin & Tiffany Ng                                                   |            | ENERSIM ENGINEERING                                               | STAMP        | PROJECT NO.                                                                                                                 | DRAWN BY:                             | CHECKED BY: | APPROVED: |
|-----|-----------------------------------------------------------------------|------------|-------------------------------------------------------------------|--------------|-----------------------------------------------------------------------------------------------------------------------------|---------------------------------------|-------------|-----------|
|     | 60 chant crescent<br>unionville, ontario<br>13r 1y8                   |            | 8080 guelph line, unit #1508<br>campbellville, ontario<br>I0p 1b0 |              | 23 - 023                                                                                                                    | JY                                    | YL          | YC        |
| RAL | <i>hj</i> architects inc.<br>85 forest crove court<br>aurora, ontario | ELECTRICAL |                                                                   | ARCHITECTS 2 | PROJECT NAME<br>SINGLE-DETACHED DWELLING<br>(ADDITION TO EXISTING BUILDING)<br>60 CHANT CRESCENT,<br>UNIONVILLE ON, L3R 1Y8 | SCALE AS NOTED                        |             |           |
|     | 14g 3g4                                                               | l          |                                                                   |              |                                                                                                                             | DRAWING NUMBER                        | R           |           |
|     | OPTIMUM STRUCTURAL                                                    | INTERIOR   |                                                                   | ILCENCES     | DRAWING TITLE                                                                                                               |                                       | A0.2        | 2         |
|     | 39 kirk drive,<br>thornhill, ontario<br>I3t 3k8                       | 1          |                                                                   |              | LEGAL AND TOPOGRAPHICAL SURVEY                                                                                              | Copyright (c) 2012 HJ ARCHITECTS INC. |             |           |