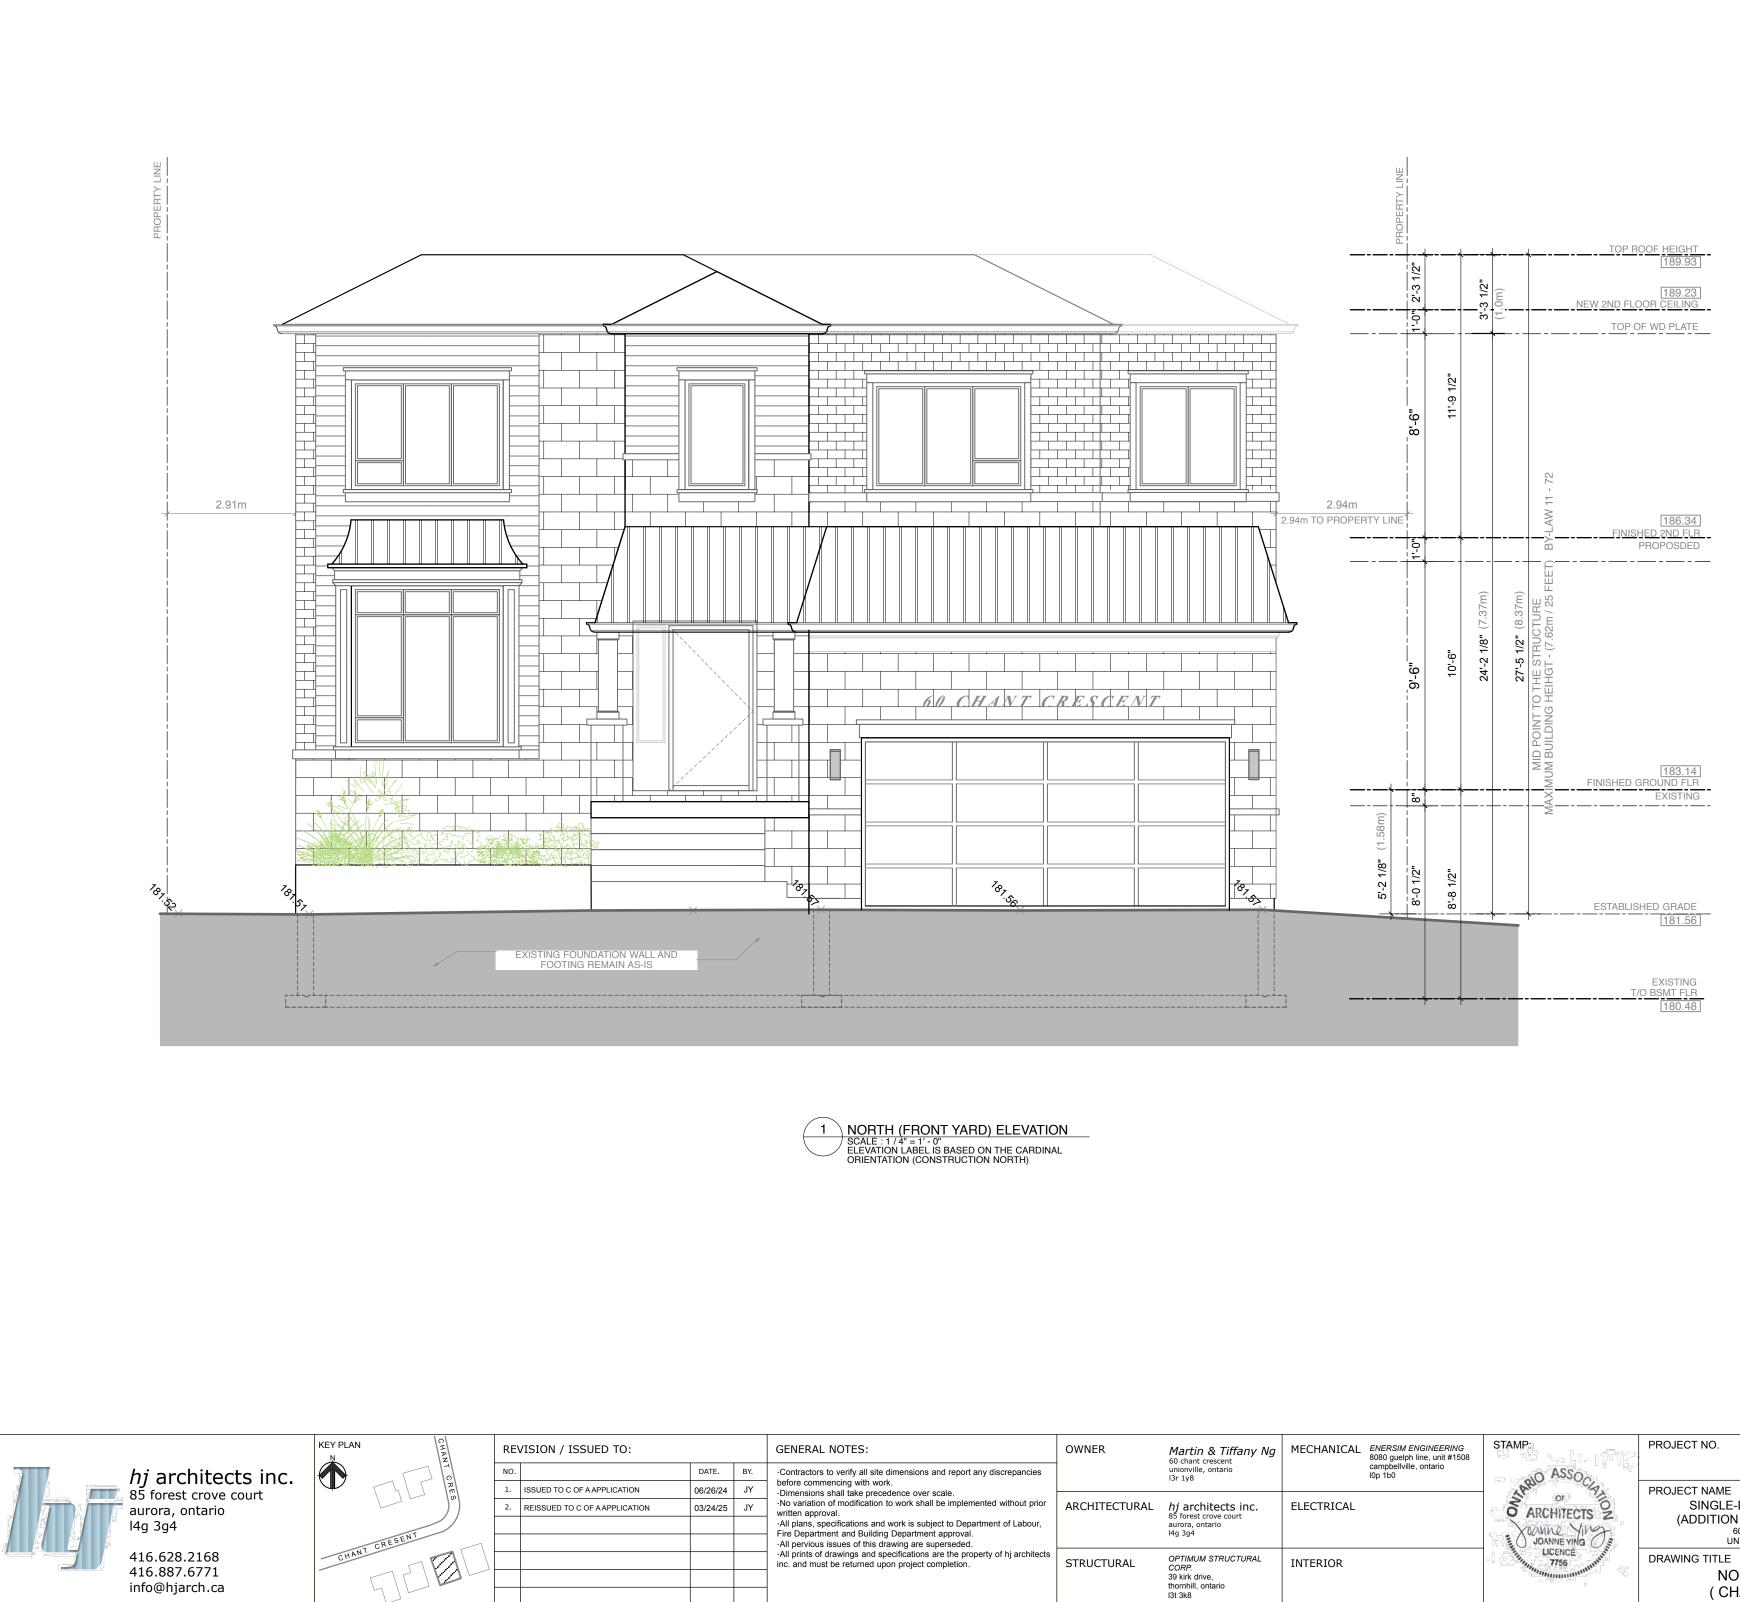

|                                               | Martin & Tiffany Ng                                 | MECHANICAL | ENERSIM ENGINEERING                                               |                 | PROJECT NO.                                                 | DRAWN BY:     | CHECKED BY:                | APPROVED: |  |
|-----------------------------------------------|-----------------------------------------------------|------------|-------------------------------------------------------------------|-----------------|-------------------------------------------------------------|---------------|----------------------------|-----------|--|
|                                               | 60 chant crescent<br>unionville, ontario<br>I3r 1y8 |            | 8080 guelph line, unit #1508<br>campbellville, ontario<br>l0p 1b0 | ASSO            | 23 - 023                                                    | JY            | JΥ                         | JΥ        |  |
|                                               | - ,-                                                |            |                                                                   | AR CITY         | PROJECT NAME                                                | SCALE         |                            |           |  |
| RAL                                           | <i>hj</i> architects inc.<br>85 forest crove court  | ELECTRICAL |                                                                   | ARCHITECTS      | SINGLE-DETACHED DWELLING<br>(ADDITION TO EXISTING BUILDING) | -             |                            | NOTED     |  |
|                                               | aurora, ontario<br>I4g 3g4                          |            | 1.<br>1.<br>1.                                                    | JOANNE VING JE  | 60 CHANT CRESCENT,<br>UNIONVILLE ON, L3R 1Y8                | DRAWING NUMBE | R                          |           |  |
| OPTIMUM STRUCTURAL<br>CORP.<br>39 kirk drive, |                                                     | INTERIOR   |                                                                   | LICENCE<br>7756 | DRAWING TITLE                                               |               |                            | 1         |  |
|                                               |                                                     |            |                                                                   |                 | NORTH ELEVATION                                             |               |                            |           |  |
|                                               | thornhill, ontario<br>I3t 3k8                       |            |                                                                   | Lai             | ( CHANT CRESCENT )                                          | Copyright     | (c) 2012 HJ ARCHITECTS INC |           |  |